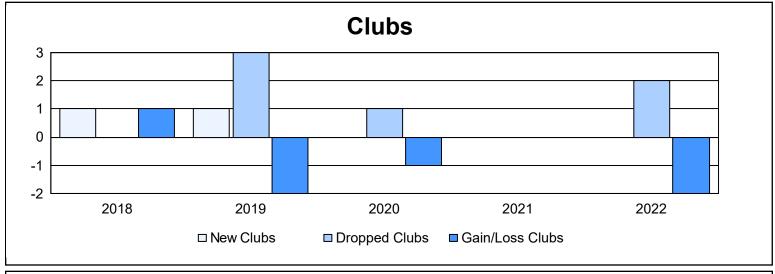

District 2 A2

As of June 2022 Cumulative

| Year      | New<br>Clubs | Dropped<br>Clubs | Gain/<br>Loss<br>Clubs | New<br>Members | Charter<br>Members | Reinstate<br>Members | Transfer<br>Members | Total<br>Member<br>Added | Total<br>Members<br>Dropped | Gain/<br>Loss<br>Members |
|-----------|--------------|------------------|------------------------|----------------|--------------------|----------------------|---------------------|--------------------------|-----------------------------|--------------------------|
| 2017-2018 | 1            | 0                | 1                      | 238            | 35                 | 2                    | 18                  | 293                      | 343                         | -50                      |
| 2018-2019 | 1            | 3                | -2                     | 200            | 21                 | 3                    | 5                   | 229                      | 271                         | -42                      |
| 2019-2020 | 0            | 1                | -1                     | 142            | 6                  | 6                    | 11                  | 165                      | 237                         | -72                      |
| 2020-2021 | 0            | 0                | 0                      | 66             | 3                  | 6                    | 6                   | 81                       | 211                         | -130                     |
| 2021-2022 | 0            | 2                | -2                     | 150            | 0                  | 6                    | 10                  | 166                      | 192                         | -26                      |
| Average   | 0            | 1                | -1                     | 159            | 13                 | 5                    | 10                  | 187                      | 251                         | -64                      |